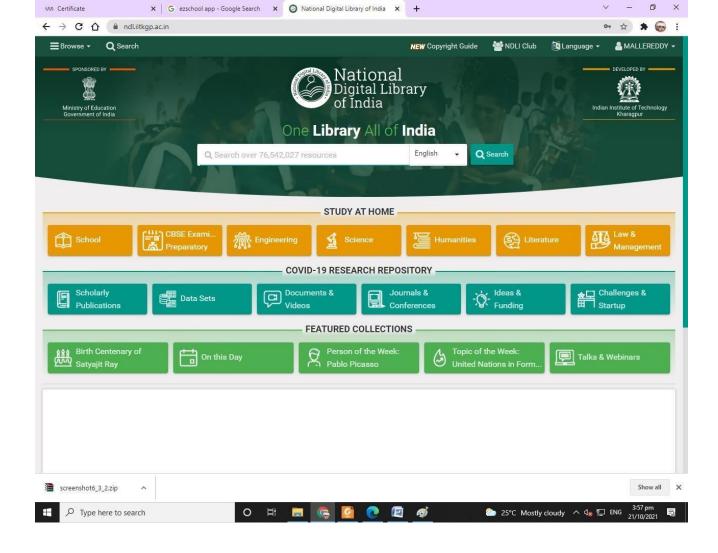

#### LIBRARY SOFTWARE SCREENSHOTS:

#### **DELNET ACCESS FOR E-JOURNALS in Library:**

NDL ACCESS in Library:

R COMPUTING LB NAGAR HYDERABAD Phone No:9652831083 Email:rcreddy.432@gmail.com