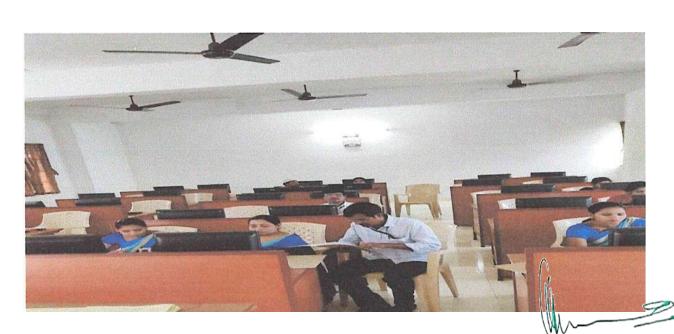

# 4.3.2.1. Number of computers available for students usage during the latest completed academic year

|       | Number of computers | TOTAL NUMBER OF STUDENTS |
|-------|---------------------|--------------------------|
| COUNT | 50                  | 279                      |
| RATIO | 1                   | 5.58                     |

#### **DETAILS OF COMPUTERS:**

| S.NO.           | LOCATION        | NO. OF COMPUTERS |  |  |  |
|-----------------|-----------------|------------------|--|--|--|
|                 | COMPUTER LAB    | 20               |  |  |  |
|                 | DIGITAL LIBRARY | 10               |  |  |  |
|                 | LANGUAGE LAB    | 20               |  |  |  |
| TOTAL NUMBER OF | 50              |                  |  |  |  |