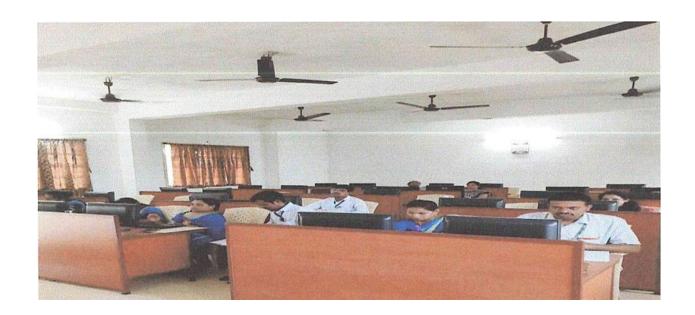

# 4.3.2.1. Number of computers available for students usage during the latest completed academic year

|       | Number of computers | TOTAL NUMBER OF STUDENTS |
|-------|---------------------|--------------------------|
| COUNT | 50                  | 279                      |
| RATIO | 1                   | 5.58                     |

#### **DETAILS OF COMPUTERS:**

| S.NO.           | LOCATION        | NO. OF COMPUTERS |  |  |  |
|-----------------|-----------------|------------------|--|--|--|
|                 | COMPUTER LAB    | 20               |  |  |  |
|                 | DIGITAL LIBRARY | 10               |  |  |  |
|                 | LANGUAGE LAB    | 20               |  |  |  |
| TOTAL NUMBER OF | 50              |                  |  |  |  |